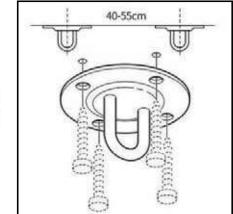

### YOGA HAMMOCK

Ceiling mount for all types of suspended workouts. Perfect for placing aerial, rings, suspension equipment, elastic. The package includes 2 anchors and the necessary hardware to fix it to the ceiling or wall.