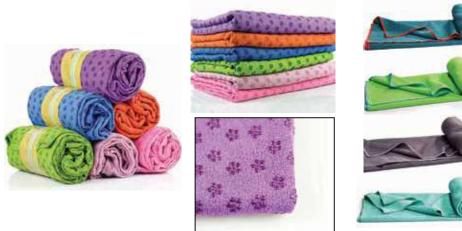

# YOGA TOWEL

Yoga towel made of fiber; absorbent and anti-slip. Dimensions:  $183 \times 63$  cm.

## **CONFORT YOGA TOWEL**

Yoga towel made of fiber; absorbent and anti-slip. Dimensions: 183 x 63 cm.