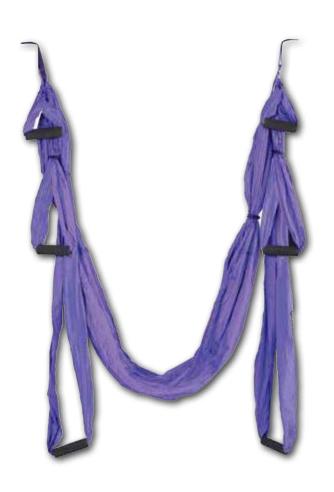

### **AERIAL YOGA**

Made high quality material and 100% safe. Ideal for anti gravity suspension exercises. It helps to relax joints, easing the pressure on them and aligning the vertebrae. Musculation will be activated and flexibility will be considerably improved. Body and mind will be relaxed and blood flow in general will be stimulated. Carabiners and adjustable cinches included.

Made of comfortable and high quality material, making the suspension training totally safe. Includes 6 pairs of handles.

purple

blue

fuchsia

orange

green

SUP yoga, which unites the sport of stand-up paddle boarding, with the ancient practice of yoga, is a new discipline born on the beaches of Florida that consists of prac-ticing "Hatha Yoga" postures on a floating platform in open water or swimming pools.