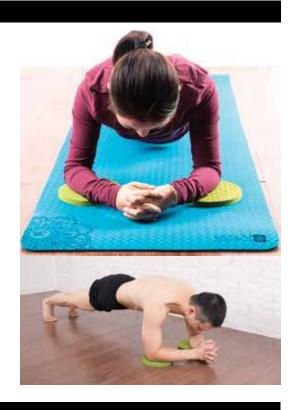

## YOGA PAD

Yoga Pad made of TPE material with cushioning. Set of 2 units. Diameter: 17 cm.