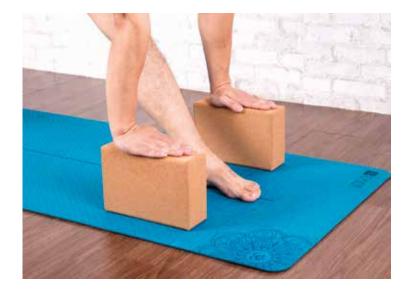

# YOGA BRICK

Yoga brick made of EVA. Dimensions: 8 x 16 x 23 cm. Weight: 200 gr.

# PRO YOGA BRICK

Pro Yoga brick made of EVA. Dimensions: 8 x 16 x 23 cm. Weight: 400 gr.

### CORK YOGA BRICK

Yoga brick made of cork. Dimensions:  $8 \times 16 \times 23$  cm. Weight: 800 gr.