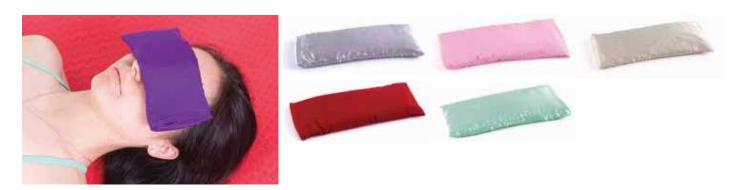

### YOGA EYE PILLOW

Yoga Eye pillow, made of silk and filled with seeds. Dimensions: 21  $\times$  10 cm.