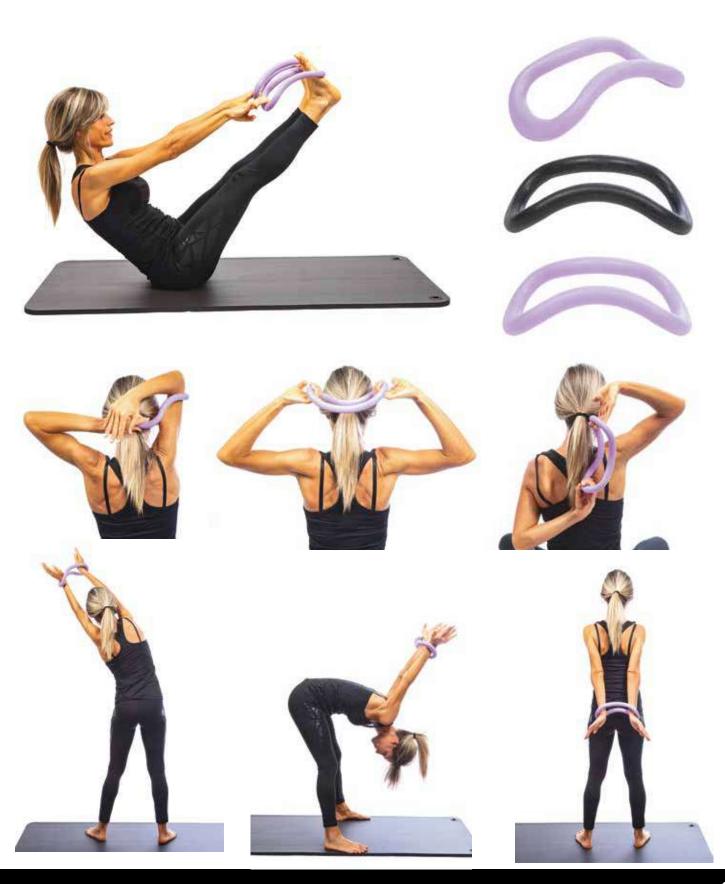

### **RECOVER RING**

The recover ring it's suitable for doing several stretching exercises, as upper as lower part of the body. Use like an instrument by many Yoga Instructors in their daily routine and core training. The rounded forms of the hoop, allow a perfect adaptation to the different parts of the body. Also it's used to do massages for get free the Myofascial, with soft massage or applying pressure with the body own weight. Measures: 23,5 x 12, 5 x 8 cm. Weight: 220 grs. Made off TPE.