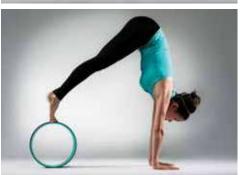

### **RECOVER RING**

The recover ring it's suitable for doing several stretching exercises, as upper as lower part of the body. Use like an instrument by many Yoga Instructors in their daily routine and core training. The rounded forms of the hoop, allow a perfect adaptation to the different parts of the body. Also it's used to do massages for get free the Myofascial, with soft massage or applying pressure with the body own weight. Measures: 23,5 x 12, 5 x 8 cm. Weight: 220 grs. Made off TPE.