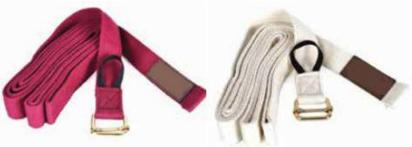

ick made of EVA. Dimensions: 8 x 16 x 23 cm. Weight: 200 gr.



# PRO YOGA BRICK

Pro Yoga brick made of EVA. Dimensions: 8 x 16 x 23 cm. Weight: 400 gr.





### CORK YOGA BRICK

Yoga brick made of cork. Dimensions:  $8 \times 16 \times 23$  cm. Weight: 800 gr.



## YOGA PAD

Yoga Pad made of TPE material with cushioning. Set of 2 units. Diameter: 17 cm.





## **EVA WEDGES**

Yoga wedges made of EVA. Set of 2 units. Dimensions:  $15 \times 6 \times 5$  cm.

Yoga wedges made of EVA. Set of 2 units. Dimensions: 15 x 12 x 5 cm.







### **INVERSION YOGA CHAIR**

 $Inversion\ Yoga\ padded\ chair\ with\ detachable\ support\ to\ be\ used\ as\ inversion\ and/or\ normal\ chair.\ Dimensions:\ 37\ x\ 40\ x\ 40\ cm.$ 



## YOGA STRAP

Yoga Straps made of cotton. Dimensions: 245 x 2,5 cm.







## **YOGA WHEEL**

Made of plastic with non-slip TPE coating. Especially designed for flexibility and stretching exercises. Diameter: 33cm. Width: 13 cm.











### **RECOVER RING**

The recover ring it's suitable for doing several stretching exercises, as upper as lower part of the body. Use like an instrument by many Yoga Instructors in their daily routine and core training. The rounded forms of the hoop, allow a perfect adaptation to the different parts of the body. Also it's used to do massages for get free the Myofascial, with soft massage or applying pressure with the body own weight. Measures: 23,5 x 12, 5 x 8 cm. Weight: 220 grs. Made off TPE.



### **AERIAL YOGA**

Made high quality material and 100% safe. Ideal for anti gravity suspension exercises. It helps to relax joint