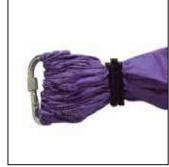

### **AERIAL YOGA**

Made high quality material and 100% safe. Ideal for anti gravity suspension exercises. It helps to relax joints, easing the pressure on them and aligning the vertebrae. Musculation will be activated and flexibility will be considerably improved. Body and mind will be relaxed and blood flow in general will be stimulated. Carabiners and adjustable cinches included.