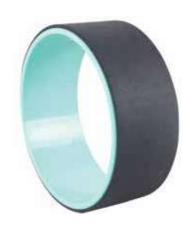

## **YOGA WHEEL**

Made of plastic with non-slip TPE coating. Especially designed for flexibility and stretching exercises. Diameter: 33cm. Width: 13 cm.