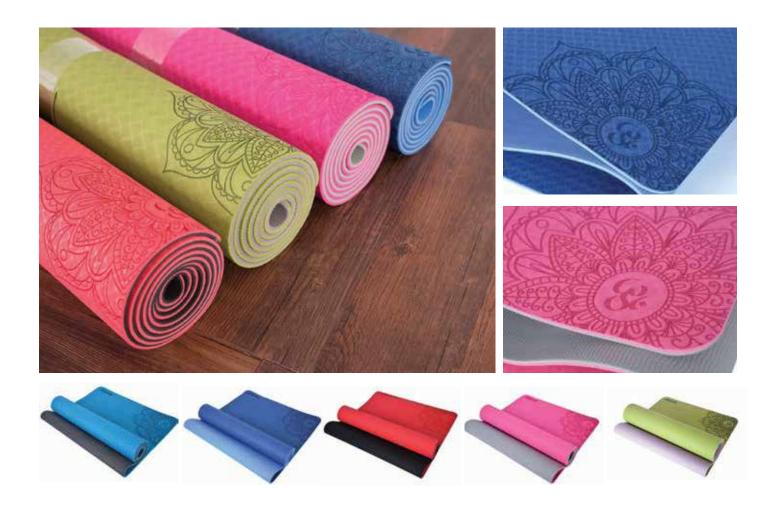

## TWO-TONE T.P.E. YOGA MAT

TPE foam eco-friendly mat. Dimensions: 183 x 61 cm. 6 mm thick. Anti-slip, very elastic and comfy mat. Nice design with Mandala pattern.

### KING SIZE TWO-TONE T.P.E. YOGA MAT

Eco-friendly mat king size made of T.P.E. foam. Dimensions: 183 x 120 cm. 8 mm thick. Anti-slip, very elastic and comfy mat. Nice design with Mandala pattern.

-80-

### ANTI-SLIP NATURAL RUBBER MAT

Natural rubber Yoga mat. Anti-slip and of maximum resistance. Nice design with Mandala pattern. Dimensions: 183 X 67 cm and 5 mm thick.