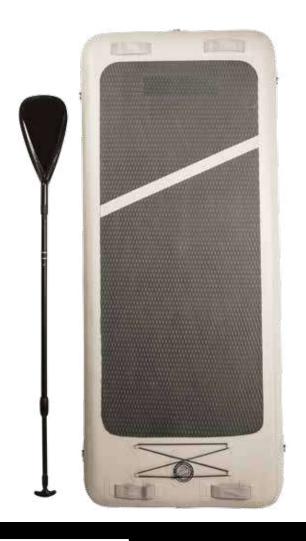

#### FLOATING YOGA BOARD

Inflatable board to practice Stand Up Yoga, fitness and pilates on the water, especially designed for swimming pools. To practice in open water we recommend the "SUP Yoga Board"

This board brings a new experience about water. Thanks to the movement and insta-bility, it engages and activates a large number of muscles.

Rectangular shape, designed for pools or calm waters. The board has upper grips, a section to put small objects subject to the table as well as lateral and frontal anchorages to be able to anchor them to the water lines of the pool. Anti-slip surface. It includes inflating pump.

Dimensions: 220 x 90 x 15 cm.