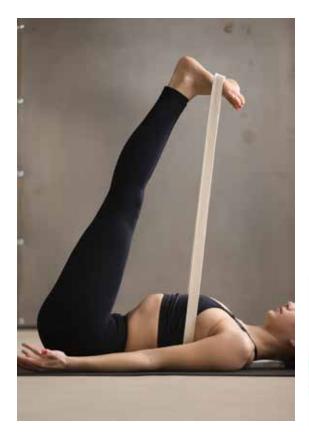

a brick made of EVA. Dimensions: 8 x 16 x 23 cm. Weight: 200 gr.



# PRO YOGA BRICK

Pro Yoga brick made of EVA. Dimensions: 8 x 16 x 23 cm. Weight: 400 gr.





### CORK YOGA BRICK

Yoga brick made of cork. Dimensions:  $8 \times 16 \times 23$  cm. Weight: 800 gr.



## YOGA PAD

Yoga Pad made of TPE material with cushioning. Set of 2 units. Diameter: 17 cm.





## **EVA WEDGES**

Yoga wedges made of EVA. Set of 2 units. Dimensions:  $15 \times 6 \times 5$  cm.

Yoga wedges made of EVA. Set of 2 units. Dimensions: 15 x 12 x 5 cm.







### **INVERSION YOGA CHAIR**

 $Inversion\ Yoga\ padded\ chair\ with\ detachable\ support\ to\ be\ used\ as\ inversion\ and/or\ normal\ chair.\ Dimensions:\ 37\ x\ 40\ x\ 40\ cm.$ 



## YOGA STRAP

Yoga Straps made of cotton. Dimensions: 245 x 2,5 cm.







## **YOGA WHEEL**

Made of plastic with non-slip TPE coating. Especially designed for flexibility and stretching exercises. Diameter: 33cm. Width: 13 cm.











### **RECOVER RING**

The recover ring it's suitable for doing several stretching exercises, as upper as lower part of the body. Use like an instrument by many Yoga Instructors in their daily routine and core training. The rounded forms of the hoop, allow a perfect adaptation to the different parts of the body. Also it's used to do massages for get free the Myofascial, with soft massage or applying pressure with the body own weight. Measures: 23,5 x 12, 5 x 8 cm. Weight: 220 grs. Made off TPE.



### **AERIAL YOGA**

Made high quality material and 100% safe. Ideal for anti gravity suspension exercises. It helps to relax j