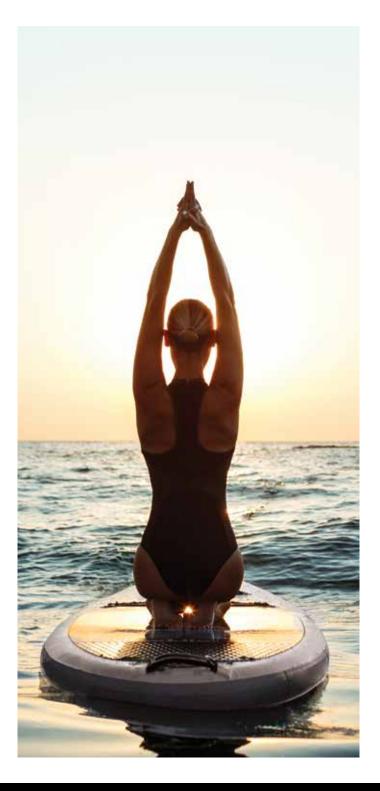

Made of comfortable and high quality material, making the suspension training totally safe. Includes 6 pairs of handles.

purple

blue

fuchsia

orange

green

SUP yoga, which unites the sport of stand-up paddle boarding, with the ancient practice of yoga, is a new discipline born on the beaches of Florida that consists of prac-ticing "Hatha Yoga" postures on a floating platform in open water or swimming pools.

This technique brings a new experience about water. Thanks to the movement and instability, it engages and activates a large number of muscles.

To practice this new style of Yoga you just need to know some basic surfing concepts to stay on the board, how to swim and really want to enjoy SUP Yoga in a privileged environment. The SUP Yoga sessions usually last about an hour and a half and consist of stretching exercises out of thewater, continued by the Yoga session in the water and finishing with some relaxation exercises. The practice in the sea adds a level of difficulty but the experience of working out in the middle of nature is really worth it!