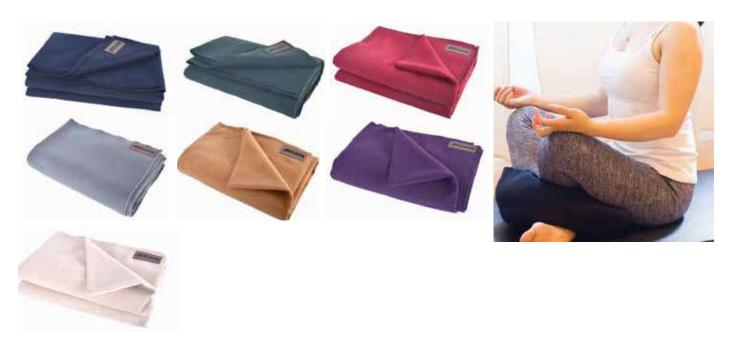

e made of T.P.E. foam. Dimensions: 183 x 120 cm. 8 mm thick. Anti-slip, very elastic and comfy mat. Nice design with Mandala pattern.



-80-

### ANTI-SLIP NATURAL RUBBER MAT

Natural rubber Yoga mat. Anti-slip and of maximum resistance. Nice design with Mandala pattern. Dimensions: 183 X 67 cm and 5 mm thick.



## JUTE YOGA MAT

Two-tone ecofriendly mat, non-slip, very elastic and comfy. Made of natural jute and foam. Dimensions: 183 x 61 cm. 6 mm thick.



## YOGA'S MAT ECO-FRIENDLY

Yoga's mat eco-friendly 180 x 60 x 0,6 cm.



### YOGA MAT BAG

Bag for yoga mats. Made of cotton on the outside and nylon on the inside. Zipper closure system to facilitate the placement of the mat. Dimensions: 69  $\times$  13 cm.



# YOGA BLANKET

Yoga blanket. Made of wool. Dimensions: 200 x 150 cm.



# YOGA TOWEL

Yoga towel made of fiber; absorbent and anti-slip. Dimensions:  $183 \times 63$  cm.

## **CONFORT YOGA TOWEL**

Yoga towel made of fiber; absorbent and anti-slip. Dimensions: 183 x 63 cm.





### YOGA EYE PILLOW

Yoga Eye pillow, made of silk and filled with seeds. Dimensions: 21  $\times$  10 cm.



# RECTANGULAR BOLSTER

Rectangular Yoga Bolster made of cotton and filling made of sponge. Dimensions:  $66 \times 22 \times 12 \text{ cm}$ .



# CILINDRIC BOLSTER

Cylindric Yoga Bolster made of cotton and filling made of sponge. Dimensions:  $66 \times 22 \times 12$  cm.



### **ZAFU**

Made with velvet cover and filled with seeds.



# YOGA BRICK

Yoga brick made of EVA. Dimensions: 8 x 16 x 23 cm. Weight: 200 gr.



# PRO YOGA BRICK

Pro Yoga brick made of EVA. Dimensio