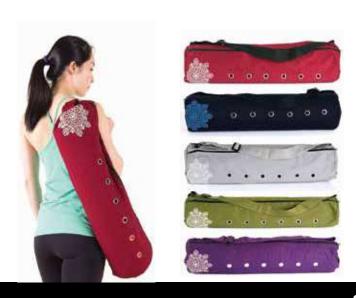

### YOGA MAT BAG

Bag for yoga mats. Made of cotton on the outside and nylon on the inside. Zipper closure system to facilitate the placement of the mat. Dimensions: 69  $\times$  13 cm.