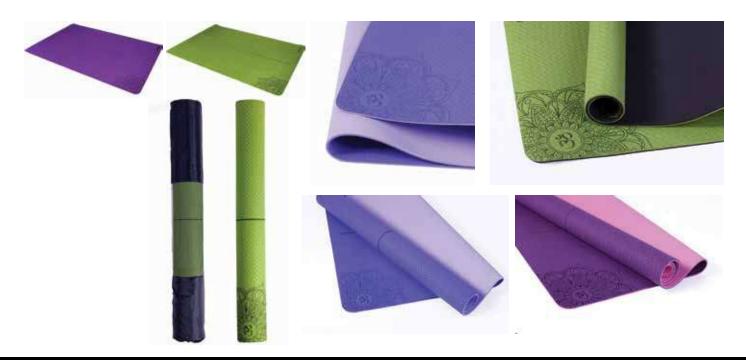

## JUTE YOGA MAT

Two-tone ecofriendly mat, non-slip, very elastic and comfy. Made of natural jute and foam. Dimensions: 183 x 61 cm. 6 mm thick.

## YOGA'S MAT ECO-FRIENDLY

Yoga's mat eco-friendly 180 x 60 x 0,6 cm.