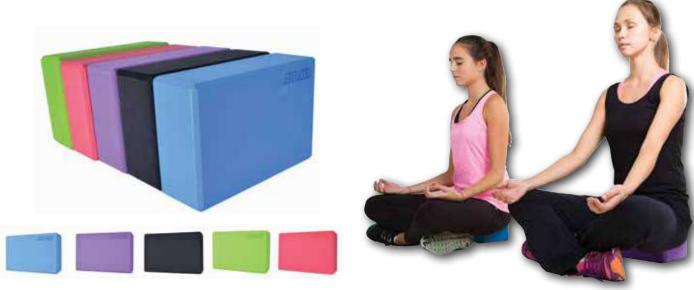

# YOGA BRICK

Yoga brick made of EVA. Dimensions: 8 x 16 x 23 cm. Weight: 200 gr.