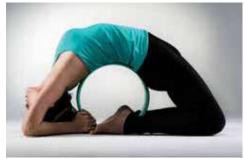

### **RECOVER RING**

The recover ring it's suitable for doing several stretching exercises, as upper as lower part of the body. Use like an instrument by many Yoga Instructors in their daily routine and core training. The rounded forms of the hoop, allow a perfect adaptation to the different parts of the body. Also it's used to do massages for get free the Myofascial, with soft massage or applying pressure with the body own weight. Measures: 23,5 x 12, 5 x 8 cm. Weight: 220 grs. Made off TPE.