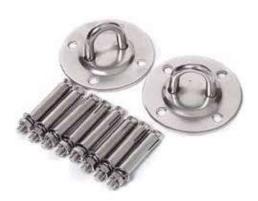

### YOGA HAMMOCK

Ceiling mount for all types of suspended workouts. Perfect for placing aerial, rings, suspension equipment, elastic. The package includes 2 anchors and the necessary hardware to fix it to the ceiling or wall.