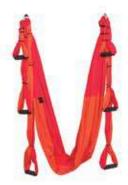

### **AERIAL YOGA**

Made high quality material and 100% safe. Ideal for anti gravity suspension exercises. It helps to relax joints, easing the pressure on them and aligning the vertebrae. Musculation will be activated and flexibility will be considerably improved. Body and mind will be relaxed and blood flow in general will be stimulated. Carabiners and adjustable cinches included.

### YOGA HAMMOCK

Ceiling mount for all types of suspended workouts. Perfect for placing aerial, rings, suspension equipment, elastic. The package includes 2 anchors and the necessary hardware to fix it to the ceiling or wall.

Made of comfortable and high quality material, making the suspension training totally safe. Includes 6 pairs of handles.

purple

blue

fuchsia

orange

green

SUP yoga, which unites the sport of stand-up paddle boarding, with the ancient practice of yoga, is a new discipline born on the beaches of Florida that consists of prac-ticing "Hatha Yoga" postures on a floating platform in open water or swimming pools.