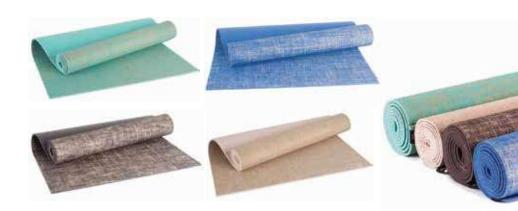

## TWO-TONE T.P.E. YOGA MAT

TPE foam eco-friendly mat. Dimensions: 183 x 61 cm. 6 mm thick. Anti-slip, very elastic and comfy mat. Nice design with Mandala pattern.

### KING SIZE TWO-TONE T.P.E. YOGA MAT

Eco-friendly mat king size made of T.P.E. foam. Dimensions: 183 x 120 cm. 8 mm thick. Anti-slip, very elastic and comfy mat. Nice design with Mandala pattern.

-80-

### ANTI-SLIP NATURAL RUBBER MAT

Natural rubber Yoga mat. Anti-slip and of maximum resistance. Nice design with Mandala pattern. Dimensions: 183 X 67 cm and 5 mm thick.

## JUTE YOGA MAT

Two-tone ecofriendly mat, non-slip, very elastic and comfy. Made of natural jute and foam. Dimensions: 183 x 61 cm. 6 mm thick.

## YOGA'S MAT ECO-FRIENDLY

Yoga's mat eco-friendly 180 x 60 x 0,6 cm.