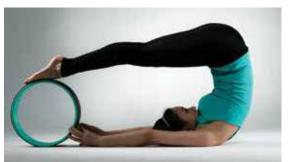

### **RECOVER RING**

The recover ring it's suitable for doing several stretching exercises, as upper as lower part of the body. Use like an instrument by many Yoga Instructors in their daily routine and core training. The rounded forms of the hoop, allow a perfect adaptation to the different parts of the body. Also it's used to do massages for get free the Myofascial, with soft massage or applying pressure with the body own weight. Measures: 23,5 x 12, 5 x 8 cm. Weight: 220 grs. Made off TPE.