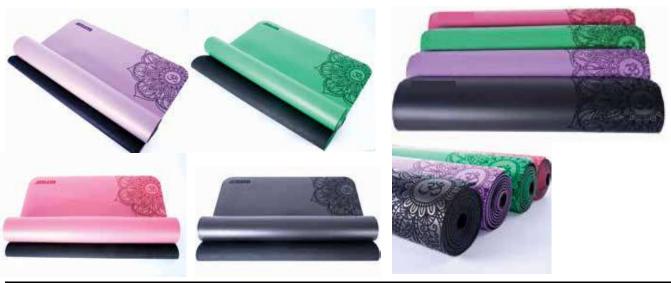

### ANTI-SLIP NATURAL RUBBER MAT

Natural rubber Yoga mat. Anti-slip and of maximum resistance. Nice design with Mandala pattern. Dimensions: 183 X 67 cm and 5 mm thick.