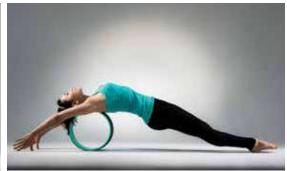

### **RECOVER RING**

The recover ring it's suitable for doing several stretching exercises, as upper as lower part of the body. Use like an instrument by many Yoga Instructors in their daily routine and core training. The rounded forms of the hoop, allow a perfect adaptation to the different parts of the body. Also it's used to do massages for get free the Myofascial, with soft massage or applying pressure with the body own weight. Measures: 23,5 x 12, 5 x 8 cm. Weight: 220 grs. Made off TPE.