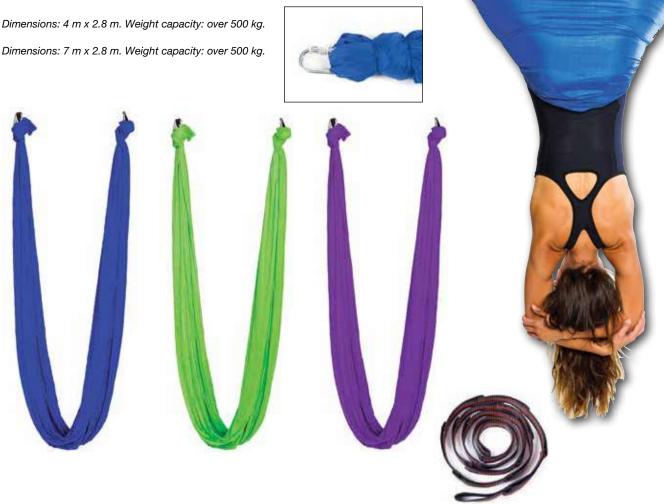

### **AERIAL YOGA**

Made high quality material and 100% safe. Ideal for anti gravity suspension exercises. It helps to relax joints, easing the pressure on them and aligning the vertebrae. Musculation will be activated and flexibility will be considerably improved. Body and mind will be relaxed and blood flow in general will be stimulated. Carabiners and adjustable cinches included.

### YOGA HAMMOCK

Ceiling mount for all types of suspended workouts. Perfect for placing aerial, rings, suspension equipment, elastic. The package includes 2 anchors and the necessary hardware to fix it to the ceiling or wall.

Made of comfortable and high quality material, making the suspension training totally safe. Includes 6 pairs of handles.

purple

blue

fuchsia

orange

green

SUP yoga, which unites the sport of stand-up paddle boarding, with the ancient practice of yoga, is a new discipline born on the beaches of Florida that consists of prac-ticing "Hatha Yoga" postures on a floating platform in open water or swimming pools.