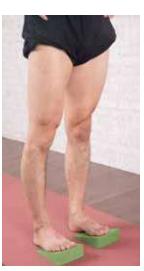

## **EVA WEDGES**

Yoga wedges made of EVA. Set of 2 units. Dimensions:  $15 \times 6 \times 5$  cm.

Yoga wedges made of EVA. Set of 2 units. Dimensions: 15 x 12 x 5 cm.