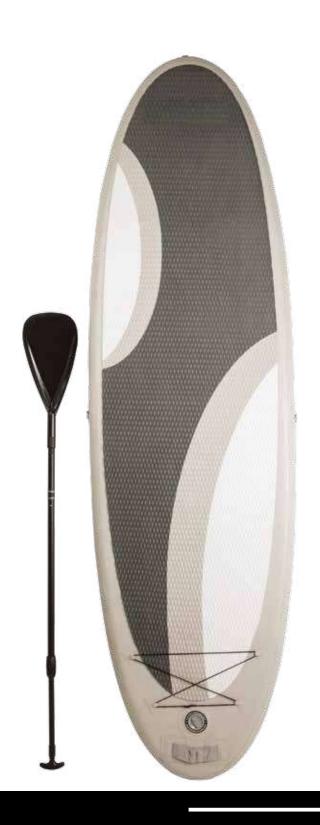

#### SUP YOGA BOARD

Inflatable board to practice Stand Up Yoga, fitness and pilates on the water, especially designed for open waters. To practice in swimming pools, we recommend the "SUP Yoga Board".

This board brings a new experience about water. Thanks to the movement and instability, it engages and activates a large number of muscles.

The board has an upper grip, a section to put small objects subject to the table as well as lateral and frontal anchorages to be able to join boards. Anti-slip surface. It includes inflating pump and a paddle.

Dimensions

300 x 85 x 10 cm.