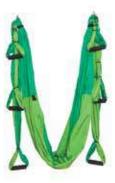

### **AERIAL YOGA**

Made high quality material and 100% safe. Ideal for anti gravity suspension exercises. It helps to relax joints, easing the pressure on them and aligning the vertebrae. Musculation will be activated and flexibility will be considerably improved. Body and mind will be relaxed and blood flow in general will be stimulated. Carabiners and adjustable cinches included.

### YOGA HAMMOCK

Ceiling mount for all types of suspended workouts. Perfect for placing aerial, rings, suspension equipment, elastic. The package includes 2 anchors and the necessary hardware to fix it to the ceiling or wall.

Made of comfortable and high quality material, making the suspension training totally safe. Includes 6 pairs of handles.

purple

blue

fuchsia

orange

green

SUP yoga, which unites the sport of stand-up paddle boarding, with the ancient practice of yoga, is a new discipline born on the beaches of Florida that consists of prac-ticing "Hatha Yoga" postures on a floating platform in open water or swimming pools.