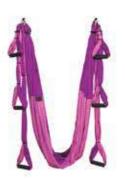

### **AERIAL YOGA**

Made high quality material and 100% safe. Ideal for anti gravity suspension exercises. It helps to relax joints, easing the pressure on them and aligning the vertebrae. Musculation will be activated and flexibility will be considerably improved. Body and mind will be relaxed and blood flow in general will be stimulated. Carabiners and adjustable cinches included.

### YOGA HAMMOCK

Ceiling mount for all types of suspended workouts. Perfect for placing aerial, rings, suspension equipment, elastic. The package includes 2 anchors and the necessary hardware to fix it to the ceiling or wall.

Made of comfortable and high quality material, making the suspension training totally safe. Includes 6 pairs of handles.

purple

blue

fuchsia

orange

green

SUP yoga, which unites the sport of stand-up paddle boarding, with the ancient practice of yoga, is a new discipline born on the beaches of Florida that consists of prac-ticing "Hatha Yoga" postures on a floating platform in open water or swimming pools.