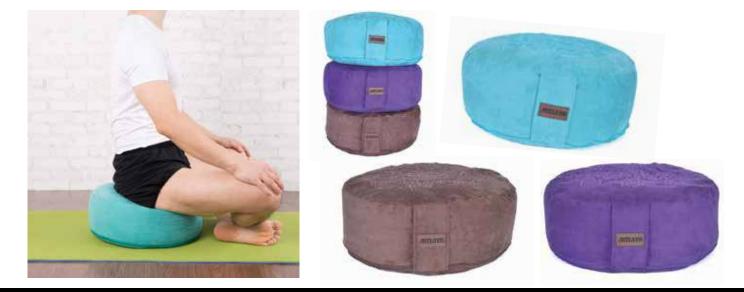

ilitate the placement of the mat. Dimensions: 69  $\times$  13 cm.



# YOGA BLANKET

Yoga blanket. Made of wool. Dimensions: 200 x 150 cm.



# YOGA TOWEL

Yoga towel made of fiber; absorbent and anti-slip. Dimensions:  $183 \times 63$  cm.

## **CONFORT YOGA TOWEL**

Yoga towel made of fiber; absorbent and anti-slip. Dimensions: 183 x 63 cm.





### YOGA EYE PILLOW

Yoga Eye pillow, made of silk and filled with seeds. Dimensions: 21  $\times$  10 cm.



# RECTANGULAR BOLSTER

Rectangular Yoga Bolster made of cotton and filling made of sponge. Dimensions:  $66 \times 22 \times 12 \text{ cm}$ .



# CILINDRIC BOLSTER

Cylindric Yoga Bolster made of cotton and filling made of sponge. Dimensions:  $66 \times 22 \times 12$  cm.



### **ZAFU**

Made with velvet cover and filled with seeds.



# YOGA BRICK

Yoga brick made of EVA. Dimensions: 8 x 16 x 23 cm. Weight: 200 gr.



# PRO YOGA BRICK

Pro Yoga brick made of EVA. Dimensions: 8 x 16 x 23 cm. Weight: 400 gr.





### CORK YOGA BRICK

Yoga brick made of cork. Dimensions:  $8 \times 16 \times 23$  cm. Weight: 800 gr.



## YOGA PAD

Yoga Pad made of TPE material with cushioning. Set of 2 units. Diameter: 17 cm.





## **EVA WEDGES**

Yoga wedges made of EVA. Set of 2 units. Dimensions:  $15 \times 6 \times 5$  cm.

Yoga wedges made of EVA. Set of 2 units. Dimensions: 15 x 12 x 5 cm.







### **INVERSION YOGA CHAIR**

 $Inversion\ Yoga\ padded\ chair\ with\ detachable\ support\ to\ be\ used\ as\ inversion\ and/or\ normal\ chair.\ Dimensions:\ 37\ x\ 40\ x\ 40\ cm.$ 



## YOGA STRAP

Yoga Straps made of cotton. Dimensio