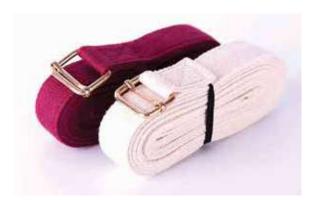

brick made of EVA. Dimensions: 8 x 16 x 23 cm. Weight: 200 gr.



# PRO YOGA BRICK

Pro Yoga brick made of EVA. Dimensions: 8 x 16 x 23 cm. Weight: 400 gr.





### CORK YOGA BRICK

Yoga brick made of cork. Dimensions:  $8 \times 16 \times 23$  cm. Weight: 800 gr.



## YOGA PAD

Yoga Pad made of TPE material with cushioning. Set of 2 units. Diameter: 17 cm.





## **EVA WEDGES**

Yoga wedges made of EVA. Set of 2 units. Dimensions:  $15 \times 6 \times 5$  cm.

Yoga wedges made of EVA. Set of 2 units. Dimensions: 15 x 12 x 5 cm.







### **INVERSION YOGA CHAIR**

 $Inversion\ Yoga\ padded\ chair\ with\ detachable\ support\ to\ be\ used\ as\ inversion\ and/or\ normal\ chair.\ Dimensions:\ 37\ x\ 40\ x\ 40\ cm.$ 



## YOGA STRAP

Yoga Straps made of cotton. Dimensions: 245 x 2,5 cm.







## **YOGA WHEEL**

Made of plastic with non-slip TPE coating. Especially designed for flexibility and stretching exercises. Diameter: 33cm. Width: 13 cm.











### **RECOVER RING**

The recover ring it's suitable for doing several stretching exercises, as upper as lower part of the body. Use like an instrument by many Yoga Instructors in their daily routine and core training. The rounded forms of the hoop, allow a perfect adaptation to the different parts of the body. Also it's used to do massages for get free the Myofascial, with soft massage or applying pressure with the body own weight. Measures: 23,5 x 12, 5 x 8 cm. Weight: 220 grs. Made off TPE.



### **AERIAL YOGA**

Made high quality material and 100% safe. Ideal for anti gravity suspension exercises. It helps to relax joi