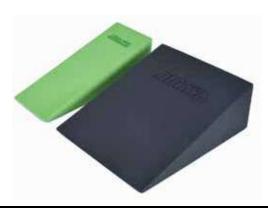

## **EVA WEDGES**

Yoga wedges made of EVA. Set of 2 units. Dimensions:  $15 \times 6 \times 5$  cm.

Yoga wedges made of EVA. Set of 2 units. Dimensions: 15 x 12 x 5 cm.