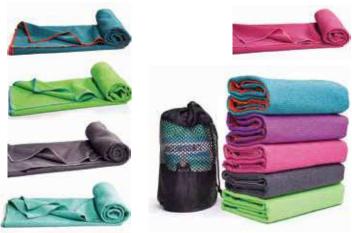

# YOGA TOWEL

Yoga towel made of fiber; absorbent and anti-slip. Dimensions:  $183 \times 63$  cm.

## **CONFORT YOGA TOWEL**

Yoga towel made of fiber; absorbent and anti-slip. Dimensions: 183 x 63 cm.

### YOGA MAT BAG

Bag for yoga mats. Made of cotton on the outside and nylon on the inside. Zipper closure system to facilitate the placement of the mat. Dimensions: 69  $\times$  13 cm.