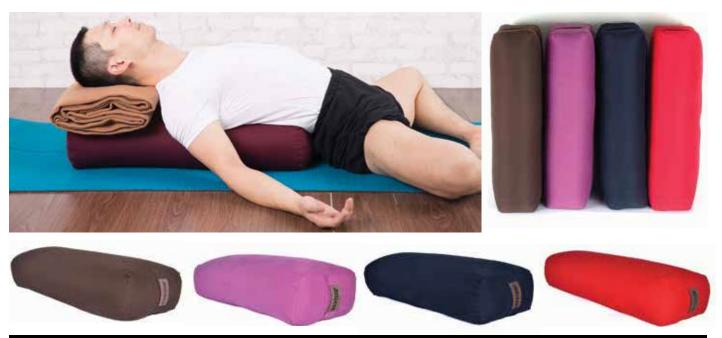

# RECTANGULAR BOLSTER

Rectangular Yoga Bolster made of cotton and filling made of sponge. Dimensions:  $66 \times 22 \times 12 \text{ cm}$ .

# CILINDRIC BOLSTER

Cylindric Yoga Bolster made of cotton and filling made of sponge. Dimensions:  $66 \times 22 \times 12$  cm.