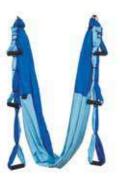

### **AERIAL YOGA**

Made high quality material and 100% safe. Ideal for anti gravity suspension exercises. It helps to relax joints, easing the pressure on them and aligning the vertebrae. Musculation will be activated and flexibility will be considerably improved. Body and mind will be relaxed and blood flow in general will be stimulated. Carabiners and adjustable cinches included.

### YOGA HAMMOCK

Ceiling mount for all types of suspended workouts. Perfect for placing aerial, rings, suspension equipment, elastic. The package includes 2 anchors and the necessary hardware to fix it to the ceiling or wall.

Made of comfortable and high quality material, making the suspension training totally safe. Includes 6 pairs of handles.

purple

blue

fuchsia

orange

green

SUP yoga, which unites the sport of stand-up paddle boarding, with the ancient practice of yoga, is a new discipline born on the beaches of Florida that consists of prac-ticing "Hatha Yoga" postures on a floating platform in open water or swimming pools.