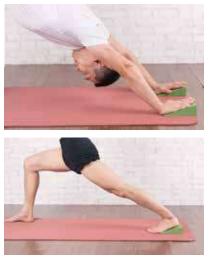

## **EVA WEDGES**

Yoga wedges made of EVA. Set of 2 units. Dimensions:  $15 \times 6 \times 5$  cm.

Yoga wedges made of EVA. Set of 2 units. Dimensions: 15 x 12 x 5 cm.