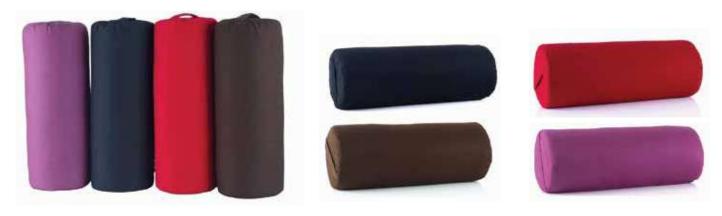

# CILINDRIC BOLSTER

Cylindric Yoga Bolster made of cotton and filling made of sponge. Dimensions:  $66 \times 22 \times 12$  cm.