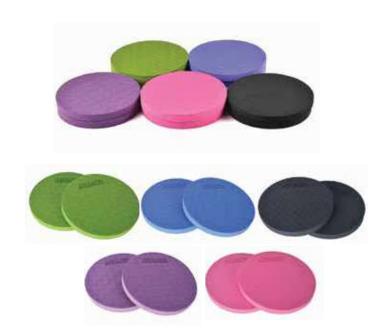

## YOGA PAD

Yoga Pad made of TPE material with cushioning. Set of 2 units. Diameter: 17 cm.