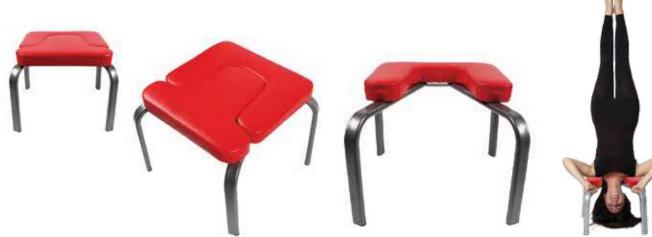

### **INVERSION YOGA CHAIR**

 $Inversion\ Yoga\ padded\ chair\ with\ detachable\ support\ to\ be\ used\ as\ inversion\ and/or\ normal\ chair.\ Dimensions:\ 37\ x\ 40\ x\ 40\ cm.$ 