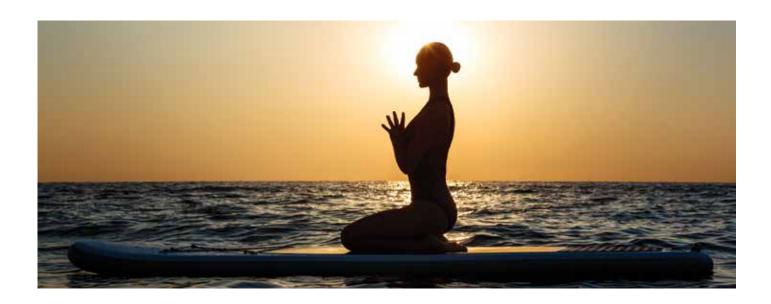

Made of comfortable and high quality material, making the suspension training totally safe. Includes 6 pairs of handles.

purple

blue

fuchsia

orange

green

SUP yoga, which unites the sport of stand-up paddle boarding, with the ancient practice of yoga, is a new discipline born on the beaches of Florida that consists of prac-ticing "Hatha Yoga" postures on a floating platform in open water or swimming pools.

This technique brings a new experience about water. Thanks to the movement and instability, it engages and activates a large number of muscles.

To practice this new style of Yoga you just need to know some basic surfing concepts to stay on the board, how to swim and really want to enjoy SUP Yoga in a privileged environment. The SUP Yoga sessions usually last about an hour and a half and consist of stretching exercises out of thewater, continued by the Yoga session in the water and finishing with some relaxation exercises. The practice in the sea adds a level of difficulty but the experience of working out in the middle of nature is really worth it!