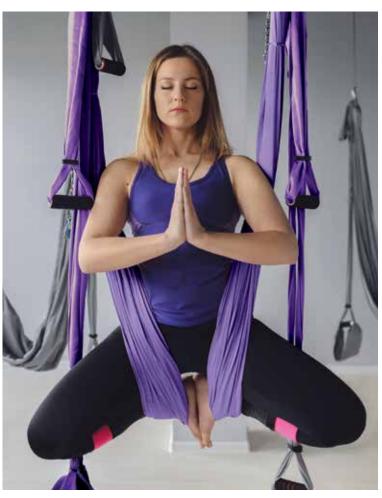

### **AERIAL YOGA**

Made high quality material and 100% safe. Ideal for anti gravity suspension exercises. It helps to relax joints, easing the pressure on them and aligning the vertebrae. Musculation will be activated and flexibility will be considerably improved. Body and mind will be relaxed and blood flow in general will be stimulated. Carabiners and adjustable cinches included.

Made of comfortable and high quality material, making the suspension training totally safe. Includes 6 pairs of handles.

purple

blue

fuchsia

orange

green

SUP yoga, which unites the sport of stand-up paddle boarding, with the ancient practice of yoga, is a new discipline born on the beaches of Florida that consists of prac-ticing "Hatha Yoga" postures on a floating platform in open water or swimming pools.